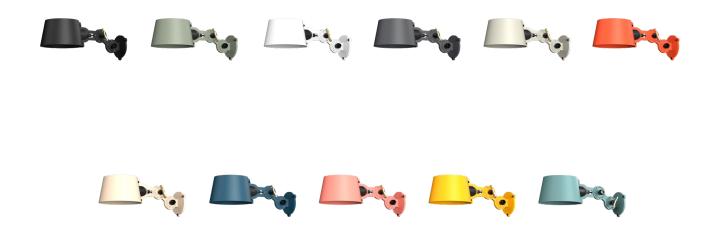

## BOLT wall sidefit mini

Design by Anton de Groof, 2013

Starting point for the products of Tonone is the passion for traditional mechanics. The first product line that resulted from this fascination is the lamp series 'Bolt'. Key element in this industrial series is the joint construction that can be adjusted with a wingnut-shaped tool. Besides being a functional tool, this wingnut is integrated in the design of the lamp itself as a distinctive visual element. The Bolt collection is available in 29 different models and in 11 colors.

# TONONE

technical specifications

|                 | with cord | install |
|-----------------|-----------|---------|
| smokey black    | 1228      | 1244    |
| flux green      | 1230      | 1246    |
| pure white      | 1232      | 1248    |
| midnight grey   | 1264      | 1267    |
| ash grey        | 1235      | 1251    |
| striking orange | 1233      | 1249    |
| lightning white | 1231      | 1247    |
| thunder blue    | 1234      | 1250    |
| daybreak rose   | 1472      | 1475    |
| sunny yellow    | 1430      | 1433    |
| ice blue        | 1619      | 1620    |