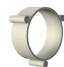

#### Install

- 2. With terminal block to install directly on a junction box.
- 3. With optional wall ring.

#### Optional wall ring Article number

| smokey black    | 1385 |
|-----------------|------|
| flux green      | 1386 |
| pure white      | 1387 |
| midnight grey   | 1388 |
| ash grey        | 1389 |
| striking orange | 1390 |
| lightning white | 1391 |
| thunder blue    | 1392 |
| daybreak rose   | 1393 |
| sunny yellow    | 1394 |
| ice blue        | 1650 |