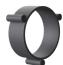

#### Install

- 2. With terminal block to install directly on a junction box.
- 3. With optional wall ring.

#### Optional wall ring Article number

| smokey black    | 1385 |
|-----------------|------|
| flux green      | 1386 |
| pure white      | 1387 |
| midnight grey   | 1388 |
| ash grey        | 1389 |
| striking orange | 1390 |
| lightning white | 1391 |
| thunder blue    | 1392 |
| daybreak rose   | 1393 |
| sunny yellow    | 1394 |
| ice blue        | 1650 |