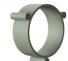

#### Install

- 2. With terminal block to install directly on a junction box.
- 3. With optional wall ring.

#### Optional wall ring Article number

| smokey black    | 1385 |
|-----------------|------|
| flux green      | 1386 |
| pure white      | 1387 |
| midnight grey   | 1388 |
| ash grey        | 1389 |
| striking orange | 1390 |
| lightning white | 1391 |
| thunder blue    | 1392 |
| daybreak rose   | 1393 |
| sunny yellow    | 1394 |
| ice blue        | 1650 |