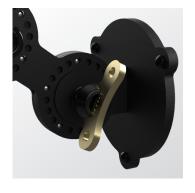

## BOLT wall sidefit mini

Design by Anton de Groof, 2013

Starting point for the products of Tonone is the passion for traditional mechanics. The first product line that resulted from this fascination is the lamp series 'Bolt'. Key element in this industrial series is the joint construction that can be adjusted with a wingnut-shaped tool. Besides being a functional tool, this wingnut is integrated in the design of the lamp itself as a distinctive visual element. The Bolt collection is available in 29 different models and in 11 colors.

Type Wall lamp
Environment Indoor

Material Steel & aluminum

Wingnut Wingnut Solid Brass included
Cord length Bolt with cord | 2850 mm

Bolt install | 10 mm

Weight 0,9 kg

Voltage 220-240 V
Max Watt 60 Watt
Socket E27
IP 20