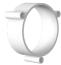

#### Install

- 2. With terminal block to install directly on a junction box.
- 3. With optional wall ring.

#### Optional wall ring Article number

| smokey black    | 1385 |
|-----------------|------|
| flux green      | 1386 |
| pure white      | 1387 |
| midnight grey   | 1388 |
| ash grey        | 1389 |
| striking orange | 1390 |
| lightning white | 1391 |
| thunder blue    | 1392 |
| daybreak rose   | 1393 |
| sunny yellow    | 1394 |
| ice blue        | 1650 |