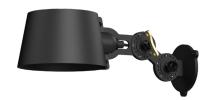

## BOLT wall sidefit mini

Design by Anton de Groof, 2013

Starting point for the products of Tonone is the passion for traditional mechanics. The first product line that resulted from this fascination is the lamp series 'Bolt'. Key element in this industrial series is the joint construction that can be adjusted with a wingnut-shaped tool. Besides being a functional tool, this wingnut is integrated in the design of the lamp itself as a distinctive visual element. The Bolt collection is available in 29 different models and in 11 colors.

Type Wall lamp
Environment Indoor

Material Steel & aluminum

Wingnut Wingnut Solid Brass included
Cord length Bolt with cord | 2850 mm

Bolt install | 10 mm

Weight 0,9 kg

Voltage 220-240 V
Max Watt 60 Watt
Socket E27
IP 20