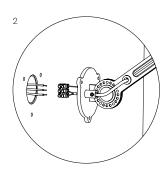

#### Install

- 2. With terminal block to install directly on a junction box.
- 3. With optional wall ring.