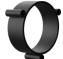

#### Install

- 2. With terminal block to install directly on a junction box.
- 3. With optional wall ring.

#### Optional wall ring Article number

| smokey black    | 1385 |
|-----------------|------|
| flux green      | 1386 |
| pure white      | 1387 |
| midnight grey   | 1388 |
| ash grey        | 1389 |
| striking orange | 1390 |
| lightning white | 1391 |
| thunder blue    | 1392 |
| daybreak rose   | 1393 |
| sunny yellow    | 1394 |
| ice blue        | 1650 |