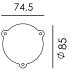

#### Install

- 2. With terminal block to install directly on a junction box.
- 3. With optional wall ring.

#### Optional wall ring Article number

| smokey black    | 1385 |
|-----------------|------|
| flux green      | 1386 |
| pure white      | 1387 |
| midnight grey   | 1388 |
| ash grey        | 1389 |
| striking orange | 1390 |
| lightning white | 1391 |
| thunder blue    | 1392 |
| daybreak rose   | 1393 |
| sunny yellow    | 1394 |
| ice blue        | 1650 |