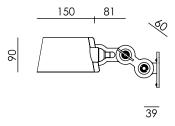

Type Wall lamp
Environment Indoor

Material Steel & aluminum

Wingnut Wingnut Solid Brass included
Cord length Bolt with cord | 2850 mm

Bolt install | 10 mm

Weight 0,9 kg

Voltage 220-240 V
Max Watt 60 Watt
Socket E27
IP 20

Lightsource not included

Packaging

Weight 1,7 kg
Length 67 cm
Width 20 cm
Height 20 cm