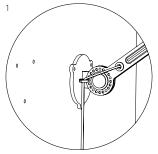

kg

Voltage 220-240 V
Max Watt 60 Watt
Socket E27
IP 20

Lightsource not included

Packaging

Weight 1,7 kg
Length 67 cm
Width 20 cm
Height 20 cm





# TONONE

technical specifications







|                 | with cord | install |
|-----------------|-----------|---------|
| smokey black    | 1228      | 1244    |
| flux green      | 1230      | 1246    |
| pure white      | 1232      | 1248    |
| midnight grey   | 1264      | 1267    |
| ash grey        | 1235      | 1251    |
| striking orange | 1233      | 1249    |
| lightning white | 1231      | 1247    |
| thunder blue    | 1234      | 1250    |
| daybreak rose   | 1472      | 1475    |
| sunny yellow    | 1430      | 1433    |
| ice blue        | 1619      | 1620    |

### TONONE

technical specifications

























#### With cord

1. With powercord including switch and a plug.





#### Install

- 2. With terminal block to install directly on a junction box.
- 3. With optional wall ring.

#### Optional wall ring Article number

| smokey black    | 1385 |
|-----------------|------|
| flux green      | 1386 |
| pure white      | 1387 |
| midnight grey   | 1388 |
| ash grey        | 1389 |
| striking orange | 1390 |
| lightning white | 1391 |
| thunder blue    | 1392 |
| daybreak rose   | 1393 |
| sunny yellow    | 1394 |
| ice blue        | 1650 |

vos-22 tonone.com