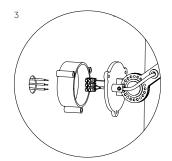

#### Install

- 2. With terminal block to install directly on a junction box.
- 3. With optional wall ring.

#### Optional wall ring Article number

| smokey black    | 1385 |
|-----------------|------|
| flux green      | 1386 |
| pure white      | 1387 |
| midnight grey   | 1388 |
| ash grey        | 1389 |
| striking orange | 1390 |
| lightning white | 1391 |
| thunder blue    | 1392 |
| daybreak rose   | 1393 |
| sunny yellow    | 1394 |
| ice blue        | 1650 |