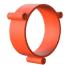

#### Install

- 2. With terminal block to install directly on a junction box.
- 3. With optional wall ring.

#### Optional wall ring Article number

| smokey black    | 1385 |
|-----------------|------|
| flux green      | 1386 |
| pure white      | 1387 |
| midnight grey   | 1388 |
| ash grey        | 1389 |
| striking orange | 1390 |
| lightning white | 1391 |
| thunder blue    | 1392 |
| daybreak rose   | 1393 |
| sunny yellow    | 1394 |
| ice blue        | 1650 |