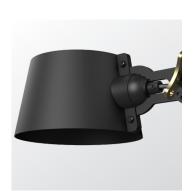

## BOLT wall sidefit mini

Design by Anton de Groof, 2013

Starting point for the products of Tonone is the passion for traditional mechanics. The first product line that resulted from this fascination is the lamp series 'Bolt'. Key element in this industrial series is the joint construction that can be adjusted with a wingnut-shaped tool. Besides being a functional tool, this wingnut is integrated in the design of the lamp itself as a distinctive visual element. The Bolt collection is available in 29 different models and in 11 colors.

Type Wall lamp
Environment Indoor

Material Steel & aluminum

Wingnut Wingnut Solid Brass included
Cord length Bolt with cord | 2850 mm

Bolt install | 10 mm

Weight 0,9 kg

Voltage 220-240 V
Max Watt 60 Watt
Socket E27
IP 20